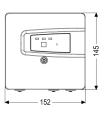

| Dimensions<br>Net weight:<br>Gross weight:<br>Packaging dimension:<br>Packaging dimension:<br>Packaging dimension: | 1,27 kg<br>1,27 kg<br>length<br>width<br>height |
|--------------------------------------------------------------------------------------------------------------------|-------------------------------------------------|
| Pumping device<br>Connection type:                                                                                 | Schuko (earthed contact) 2-pin                  |
| Control                                                                                                            |                                                 |
| Protection class control unit:                                                                                     | IP 54                                           |
| Mains frequency:                                                                                                   | 50 Hz                                           |
| Operating voltage:                                                                                                 | 230 V                                           |
| Connection type:                                                                                                   | Schuko (earthed contact) 2-pin                  |
| Length of mains cable for control unit:                                                                            | 5 m                                             |