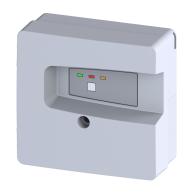

## Basic alarm unit with optical probe 10 m

## **Description**

Basic alarm unit for non-conductive and conductive liquids, monitoring and signalling of flooding caused by defects in pipes, basement drains or washing machines. With optical and acoustic alarm signal, integrated battery back-up for alarm, and log book (diary function) for reading out past operating states, connection option for remote signal generator (art. no. 20162) or can be retrofitted with potential-free contact (art. no. 80074). Including splash guard set for optical probe.