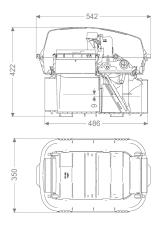

unit must be connected)

Approval: Z-53.2-388 Motor type: KSM 140

Type de protection moteur: IP 68 (3m/48h)

Dimensions

Delivery state:

Net weight:8,06 kgGross weight:9,59 kgPackaging dimension:lengthPackaging dimension:width

Packaging dimension: height

Tank/drain body

Socket version: optional

Coverage features

Type of cover: Protective cover

Cover material:

Colour of cover:

Width of cover:

Height of cover:

Length of cover:

Locking:

Polymer

transparent

350 mm

165 mm

Clip closure