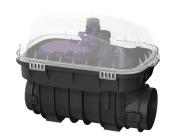

## Shell Kit for Pumpfix F, without nozzles

## **Description**

KESSEL shell kit for Pumpfix F, without sockets

Shell kit consisting of a drain body and upper section. The inlet and outlet sockets are not included.

For combination with a KESSEL technology kit for creating a Pumpfix F backwater pumping station.

General characteristics

Colour: black

Type of wastewater: with sewage

Installation situation: exposed drainage pipe

Pre-mounted for final assembly on site (pumps and

sensor system must be fitted on site and control