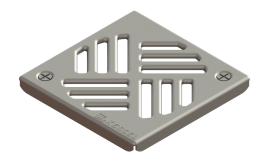

## Slotted cover 138x138 mm, screwed

## **Description**

Slotted cover suitable for bathroom drains

General characteristics

Material: Stainless steel 14301

**Dimensions** 

Net weight:0,26 kgGross weight:0,28 kgPackaging dimension:lengthPackaging dimension:widthPackaging dimension:height

Coverage features

Type of cover: Slotted cover

Cover material: Stainless steel 14301

Width of cover: 138 mm
Length of cover: 138 mm
Locking: screwed
Load class: K 3 (EN 1253-1)

Grating colour: silver

Cover