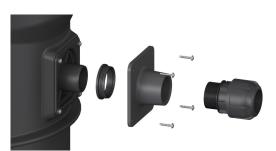

## **Description**

Adapter set for pressure pipe, 2 inch

Quick-coupling adapted to speed up the process of pressure connection installation.

Fully compatible with Aquapump Small and Aqualift S 100, S200 product families. Screws are not included in the package. User will utilize the screws attached to the main product