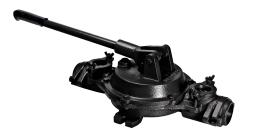

## Description

Manual diaphragm pump for manual pumping of wastewater with inlet and outlet end ball valve

| General characteristics<br>Material:                                                                               | Cast iron                                         |
|--------------------------------------------------------------------------------------------------------------------|---------------------------------------------------|
| Dimensions<br>Net weight:<br>Gross weight:<br>Packaging dimension:<br>Packaging dimension:<br>Packaging dimension: | 13,75 kg<br>14,09 kg<br>length<br>width<br>height |