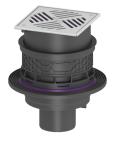

110 mm 100 mm vertical

Slotted cover made of stainless steel Stainless steel 14301 silver 200 mm 25 mm 200 mm K 3 (EN 1253-1) yes