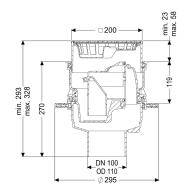

Page 1

Sustainable:

Dimensions

Net weight: Gross weight: Diameter: Cutout dimension, width: Cutout dimension, length: Adjustment range: Installation depth: Type of height adjustability: Height: Packaging dimension: Packaging dimension:

Tank/drain body Outlet nominal size (OD): Outlet nominal size (DN): Socket version:

Coverage features Type of cover: Cover material: Colour of cover: Width of cover: Height of cover: Length of cover: Load class: Contents of sludge trap: 3,63 kg 4,04 kg 295 mm 310 mm 23 - 80 285 - 340 mm vertically adjustable upper section 270 mm length width height

110 mm 100 mm vertical

Slotted cover made of stainless steel Stainless steel 14301 silver 200 mm 25 mm 200 mm K 3 (EN 1253-1) yes