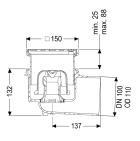

General characteristics

Standard: EN 1253-1
Nominal size (DN): 100
Outer diameter (OD): 110 mm
Odour trap: included

Sustainable: through the use of recycled material

Dimensions

Net weight: 1,39 kg

Gross weight: 1,76 kg
Cutout dimension, width: 180 mm
Cutout dimension, length: 220 mm

Type of height adjustability: vertically adjustable upper section

Packaging dimension: length
Packaging dimension: width
Packaging dimension: height

Tank/drain body

Number of outlets:

Connection inlet/outlet sockets: The outlet spigot is suitable for connection to SML

Frame material: ABS Locking: screwed

Load class: K 3 (EN 1253-1)

Grating design: Kessel
Rim width: 150 mm
Rim length: 150 mm

Upper section: vertically adjustable

Shape of upper section: square Upper section material: ABS