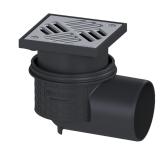

## Practicus floor/roof drain DN 100, horizontal, Slotted grating

## **Description**

The Practicus floor drain is used for point drainage and is equipped with a connection flange as well as a removable odour trap, a lip seal and a temporary protective cover. Including telescopic height-adjustable upper section made of ABS. The drain meets particular sound insulation requirements in accordance with the measurements of the Fraunhofer Institute in Stuttgart. The outlet socket is suitable for connection to SML cast iron pipes. With connection option for equipotential bonding.

pipes.

Material of drain body: PP Socket version: lateral

Coverage features

Type of cover: Slotted cover

Cover material: Stainless steel 14301

Colour of cover: silver
Width of cover: 138 mm
Height of cover: 16 mm
Length of cover: 138 mm
Surface: Polished SST