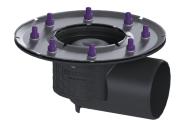

## Practicus drain body Press. fl., DN 100, Horizontal outlet

## Description

In combination with an upper section, the Practicus polymer drain body is used for point drainage and is equipped with a removable odour trap and a temporary protective cover. The drain meets particular sound insulation requirements in accordance with the measurements of the Fraunhofer Institute in Stuttgart.

Tank/drain body Number of outlets: Connection inlet/outlet sockets:

Material of drain body: Socket version: 1 The outlet spigot is suitable for connection to SML pipes. PP lateral