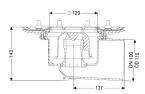

| Variant                                |                                                               |
|----------------------------------------|---------------------------------------------------------------|
| System:                                | 125                                                           |
| Waterproofing layer on the drain body: | Press sealing flange (suitable for creating watertight seals) |
| Sealing water height:                  | 50 mm                                                         |
| General characteristics                |                                                               |
| Nominal size (DN):                     | 100                                                           |
| Outer diameter (OD):                   | 110 mm                                                        |
| Odour trap:                            | included                                                      |
| Sustainable:                           | through the use of recycled material                          |
| Dimensions                             |                                                               |
| Net weight:                            | 1,83 kg                                                       |
| Gross weight:                          | 2,12 kg                                                       |
| Diameter:                              | 273 mm                                                        |
| Height:                                | 147 mm                                                        |
| Packaging dimension:                   | length                                                        |
| Packaging dimension:                   | width                                                         |
| Packaging dimension:                   | height                                                        |