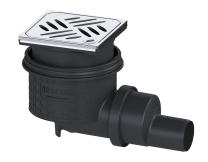

## Practicus floor/roof drain DN 50, horizontal, Design grating

## **Description**

The Practicus floor drain is used for point drainage and is equipped with a connection flange as well as a removable odour trap, a lip seal and a temporary protective cover. Including telescopic height-adjustable upper section made of ABS. The drain meets particular sound insulation requirements in accordance with the measurements of the Fraunhofer Institute in Stuttgart. The outlet socket is suitable for connection to SML cast iron pipes. With connection option for equipotential bonding.

Coverage features

Type of cover: Design cover

Cover material: Stainless steel 14301

Colour of cover:silverWidth of cover:120 mmHeight of cover:16 mmLength of cover:120 mmSurface:ground

Frame material: Stainless steel 14301

Locking: Lock & Lift
Load class: L 15 (EN 1253-1)

Grating design: Kessel

Slip resistance class: R9 according to DIN 51130; C according to DIN

51097

Rim width: 132 mm Rim length: 132 mm

Upper section: vertically adjustable