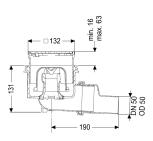

General characteristics

Standard: EN 1253-1

Nominal size (DN): 50
Outer diameter (OD): 50 mm
Odour trap: included

Sustainable: through the use of recycled material

Dimensions

Net weight: 1,38 kg

Gross weight: 1,82 kg
Cutout dimension, width: 180 mm
Cutout dimension, length: 220 mm

Locking: Lock & Lift
Load class: L 15 (EN 1253-1)

Grating design: Kessel

Slip resistance class: R9 according to DIN 51130; C according to DIN

51097

Rim width: 132 mm Rim length: 132 mm

Upper section: vertically adjustable