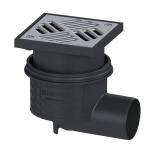

## Practicus floor/roof drain DN 70, horizontal, Slotted grating

## **Description**

The Practicus floor drain is used for point drainage and is equipped with a connection flange as well as a removable odour trap, a lip seal and a temporary protective cover. Including telescopic height-adjustable upper section made of ABS. The drain meets particular sound insulation requirements in accordance with the measurements of the Fraunhofer Institute in Stuttgart. The outlet socket is suitable for connection to SML cast iron pipes. With connection option for equipotential bonding.

Coverage features

Type of cover: Slotted cover

Cover material: Stainless steel 14301

Colour of cover:silverWidth of cover:138 mmHeight of cover:16 mmLength of cover:138 mmSurface:Polished SST

Frame material: ABS Locking: screwed

Load class: K 3 (EN 1253-1)

Grating design: Kessel
Rim width: 150 mm
Rim length: 150 mm

Upper section: vertically adjustable

Shape of upper section: square Upper section material: ABS