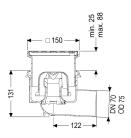

General characteristics

Standard: EN 1253-1

Nominal size (DN): 70
Outer diameter (OD): 75 mm
Odour trap: included

Sustainable: through the use of recycled material

Dimensions

Net weight: 1,28 kg

Gross weight: 1,65 kg
Cutout dimension, width: 180 mm
Cutout dimension, length: 220 mm

Type of height adjustability: vertically adjustable upper section

Packaging dimension: length
Packaging dimension: width
Packaging dimension: height

Tank/drain body

Number of outlets: 1
Material of drain body: PP
Socket version: lateral

Load class: K 3 (EN 1253-1)

Grating design: Kessel
Rim width: 150 mm
Rim length: 150 mm

Upper section: vertically adjustable

Shape of upper section: square Upper section material: ABS