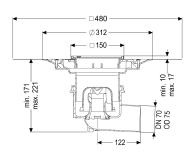

General characteristics

Standard: EN 1253-1

Nominal size (DN): 70
Outer diameter (OD): 75 mm
Odour trap: included

Sustainable: through the use of recycled material

**Dimensions** 

Vertical adjustment: 10 - 18 mm
Net weight: 2,25 kg
Gross weight: 2,58 kg

Type of height adjustability: vertically adjustable upper section

Packaging dimension: length Packaging dimension: width Packaging dimension: height

Tank/drain body

Number of outlets: 1
Material of drain body: PP
Socket version: lateral

Load class: K 3 (EN 1253-1)

Grating design: Kessel Rim width: 150 mm Rim length: 150 mm

Upper section: adjustable in three dimensions

Upper section material: ABS