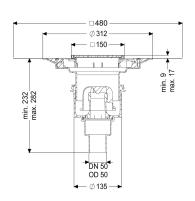

General characteristics

Standard: EN 1253-1

Nominal size (DN): 50 Outer diameter (OD): 50 mm

Approval: Z-19.53-2414,Z-19.53-2414\_V,Z-19.17-1719,Z-19.17-17

19\_V

Odour trap: included

**Dimensions** 

Vertical adjustment: 10 - 18 mm
Net weight: 2,59 kg
Gross weight: 3,35 kg

Type of height adjustability: vertically adjustable upper section

Length: 135 mm
Width: 135 mm
Packaging dimension: length
Packaging dimension: width
Packaging dimension: height

Tank/drain body

Number of outlets: 1
Material of drain body: PP
Socket version: vertical

Grating design: Kessel
Rim width: 150 mm
Rim length: 150 mm

Upper section: adjustable in three dimensions

Upper section material: ABS