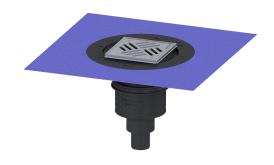

## Practicus floor/roof drain DN 50, vert., Variofix, Slotted grating

## **Description**

The Practicus floor drain is used for point drainage and is equipped with a connection flange as well as a removable odour trap, a lip seal and a temporary protective cover. Including telescopic height-adjustable upper section made of ABS. The drain meets particular sound insulation requirements in accordance with the measurements of the Fraunhofer Institute in Stuttgart. The outlet socket is suitable for connection to SML cast iron pipes. With connection option for equipotential bonding.

Coverage features

Type of cover: Slotted cover

Cover material: Stainless steel 14301

Colour of cover: silver
Width of cover: 138 mm
Length of cover: 138 mm

Frame material: Stainless steel 14301

Locking: screwed
Load class: K 3 (EN 1253-1)