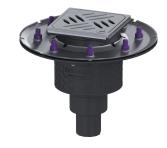

## Practicus floor drain press.seal. DN 50, vertical, Design grating

## **Description**

The Practicus polymer floor drain is used for point drainage and is equipped with a pressure sealing flange as well as a removable odour trap, a lip seal and a temporary protective cover. Including telescopic height-adjustable upper section made of ABS. The drain meets particular sound insulation requirements in accordance with the measurements of the Fraunhofer Institute in Stuttgart. The pressure sealing flange with bolts and screws made of stainless steel is used for the clamping or welding of bitumen and polymer bitumen sheets as well as for polymer and elastomer sealing sheets. The outlet socket is suitable for connection to SML cast iron pipes. With connection option for equipotential bonding.

Coverage features

Type of cover: Design cover

Cover material: Stainless steel 14301

Colour of cover:silverWidth of cover:120 mmHeight of cover:16 mmLength of cover:120 mmSurface:ground

Frame material: Stainless steel 14301

Locking: Lock & Lift
Load class: L 15 (EN 1253-1)

Grating design: Kessel

Slip resistance class: R9 according to DIN 51130; C according to DIN

51097

Rim width: 132 mm Rim length: 132 mm

Upper section: vertically adjustable