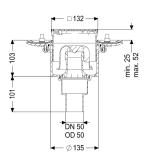

General characteristics

Standard: EN 1253-1

Nominal size (DN): 50 Outer diameter (OD): 50 mm

Approval: Z-19.53-2414,Z-19.53-2414\_V,Z-19.17-1719,Z-19.17-17

19 V

Odour trap: included

**Dimensions** 

Net weight: 2,33 kg Gross weight: 2,97 kg

Type of height adjustability: vertically adjustable upper section

Length:273 mmWidth:273 mmPackaging dimension:lengthPackaging dimension:widthPackaging dimension:height

Tank/drain body

Number of outlets: 1
Material of drain body: PP
Socket version: vertical

Locking: Lock & Lift
Load class: L 15 (EN 1253-1)

Grating design: Kessel

Slip resistance class: R9 according to DIN 51130; C according to DIN

51097

Rim width: 132 mm Rim length: 132 mm

Upper section: vertically adjustable