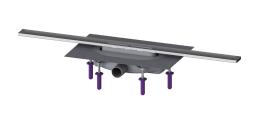

## **Advantages**

- Channel profile made of 316 stainless steel
- Including Sound and settlement absorbers
- No flooding of the waterproofing level in the event of water build-up

## **Description**

The narrow Linearis Infinity channel for walk-in showers is suitable for indoor linear drainage for household and commercial use. The narrow Linearis Infinity channel for walk-in showers is suitable for indoor linear drainage for household and commercial use. The channel profile made of 316 stainless steel can be extended straight or at three (30, 45 and 90 degree) angles. The drain body made of PP is equipped with sound and settlement absorbers. These reduce operating noise and can compensate for subsidence in the floor structure. The channel contains a clip-on flange with a factory-mounted waterproofing membrane according to DIN EN 1253-1 and DIN 18534-1-W3-I. The channel profile can be pushed in the lengthwise and transverse direction in the clip-on flange to compensate for construction tolerances. Including Megastop mechanical odour trap with water seal. Open seepage water openings, without flooding of the waterproofing level in the event of build-up.

Nominal size (DN): 40

Odour trap: Megastop

Dimensions

Net weight: 2,84 kg Gross weight: 2,88 kg Min. design height: 60 mm Vertically adjustable: ves Length: 264 mm Width: 111 mm Packaging dimension: length Packaging dimension: width Packaging dimension: height

Tank/drain body

Outlet nominal size (OD):

Outlet nominal size (DN):

Material of drain body:

Socket version:

40 mm

PP

Coverage features

Type of cover: Stainless steel cover Cover material: 316 stainless steel

Width of cover: 45 mm
Length of cover: 800 mm
Min. flooring height: 11 mm

Surface: Brushed SST Locking: placed

Load class: K 3 (EN 1253-1)