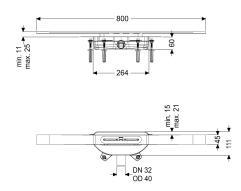

Nominal size (DN): 40

Odour trap: Megastop

Dimensions

Net weight: 2,84 kg Gross weight: 2,88 kg Min. design height: 60 mm Vertically adjustable: ves Length: 264 mm Width: 111 mm Packaging dimension: length Packaging dimension: width Packaging dimension: height

Tank/drain body

Outlet nominal size (OD):

Outlet nominal size (DN):

Material of drain body:

Socket version:

40 mm

PP

Coverage features

Type of cover: Stainless steel cover Cover material: 316 stainless steel

Width of cover: 45 mm
Length of cover: 800 mm
Min. flooring height: 11 mm

Surface: Brushed SST Locking: placed

Load class: K 3 (EN 1253-1)

Max. flooring height: 25 mm Shape of upper section: square