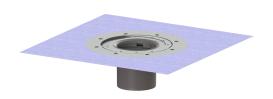

## Intermediate section with system 100 glued flange

## **Description**

KESSEL intermediate section with glued flange System 100 made of ABS, for alternative waterproofing (seal composite) for natural stone coverings such as marble or granite, can be combined with all KESSEL upper sections System 100 (accessories), laterally adjustable to adapt to the tile grid, with construction period protection cover. Overall height: 120 mm

Variant

System: 100

**Dimensions** 

Net weight:  $0,94 \, kg$ Gross weight: 1,18 kg Diameter: 312 mm Length: 312 mm Width: 312 mm Height: 120 mm Packaging dimension: length Packaging dimension: width Packaging dimension: height