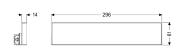

## **Description**

The drain cover made of 304 stainless steel is suitable for the Scada wall drain.

Dimensions

Net weight: 0,36 kg
Gross weight: 0,42 kg
Packaging dimension: length
Packaging dimension: width
Packaging dimension: height

Coverage features

Type of cover: Scada tileable drain cover

Cover material: tileable
Colour of cover: selectable
Min. flooring height: 15 mm
Grating design: Invisible
Rim width: 61 mm
Rim length: 296 mm
Max. flooring height: 15 mm