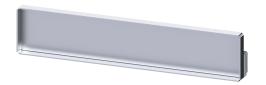

## Drain cover, Scada wall drain Conc, tileable, 304 SST, Flooring 10 mm

## **Advantages**

• Drain cover made of 304 stainless steel.

## **Description**

The drain cover made of 304 stainless steel is suitable for the Scada wall drain.

Dimensions

Net weight: 0,36 kg
Gross weight: 0,42 kg
Packaging dimension: length
Packaging dimension: width
Packaging dimension: height