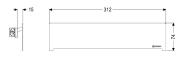

Coverage features

Type of cover: Scada drain cover Cover material: Stainless steel 14301

Colour of cover:silverMin. flooring height:15 mmGrating design:Standard 74Rim width:74 mmRim length:312 mmMax. flooring height:19 mm