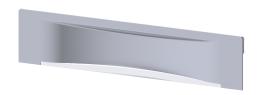

## Drain cover, Scada wall drain Wave, grade 304 SS, 10 mm tiling

## **Advantages**

• Drain cover made of 304 stainless steel.

## **Description**

The drain cover made of 304 stainless steel is suitable for the Scada wall drain.

**Dimensions** 

Net weight:0,34 kgGross weight:0,42 kgPackaging dimension:lengthPackaging dimension:widthPackaging dimension:height

Coverage features

Type of cover: Scada drain cover Cover material: Stainless steel 14301

Colour of cover:silverMin. flooring height:15 mmGrating design:WaveRim width:74 mmRim length:312 mmMax. flooring height:19 mm