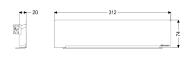

Coverage features

Type of cover: Scada drain cover Cover material: Stainless steel 14301

Colour of cover:silverMin. flooring height:15 mmGrating design:WaveRim width:74 mmRim length:312 mmMax. flooring height:19 mm