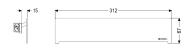

## **Description**

The drain cover made of 304 stainless steel is suitable for the Scada wall drain.

- Dimensions Net weight: Gross weight: Packaging dimension: Packaging dimension: Packaging dimension:
- Coverage features Type of cover: Cover material: Colour of cover: Min. flooring height: Grating design: Rim width: Rim length: Max. flooring height:

- 0,3 kg 0,33 kg length width height
- Scada drain cover Stainless steel 14301 silver 22 mm Standard 67 67 mm 312 mm 26 mm