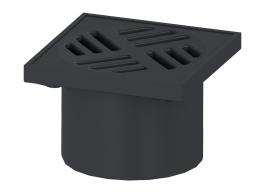

## Upper section Black slotted cover, 150 x 150 mm, K 3

## Description

Used in combination with a drain body of the KESSEL modular system, the upper section is suitable for indoor point drainage.

Variant

System: 125

General characteristics

Sustainable: through the use of recycled material

Shape of upper section:

Upper section material:

Kessel

150 mm

67 mm

square

ABS