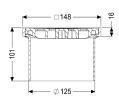

Dimensions

Net weight:0,34 kgGross weight:0,38 kgHeight:100 mmPackaging dimension:lengthPackaging dimension:widthPackaging dimension:height

Coverage features

Type of cover: Slotted cover

Cover material:

Colour of cover:

Height of cover:

Min. flooring height:

Frame material:

Locking:

ABS

ABS

black

16 mm

ABS

ABS

placed

Load class: K 3 (EN 1253-1)

Grating design:

Rim width:

Rim length:

Max. flooring height:

Shape of upper section:

Upper section material:

Kessel

150 mm

67 mm

square

ABS