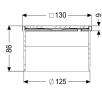

Dimensions

Net weight:0,6 kgGross weight:0,8 kgHeight:90 mmPackaging dimension:lengthPackaging dimension:widthPackaging dimension:height

Coverage features

Type of cover: Design cover

Cover material: Stainless steel 14301

Colour of cover: silver
Height of cover: 16 mm
Min. flooring height: 9 mm
Surface: ground

Frame material: Stainless steel 14301

Locking: placed

Load class: K 3 (EN 1253-1)

Grating design:

Rim width:

Rim length:

Max. flooring height:

Shape of upper section:

Upper section material:

Slot

132 mm

132 mm

58 mm

Shape of upper section: