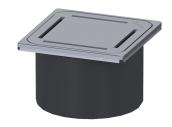

## Upper section Slot design cover, 304 SST, K 3

## **Description**

Used in combination with a drain body of the KESSEL modular system, the upper section is suitable for indoor point drainage.

Variant

System: 125

General characteristics

Sustainable: through the use of recycled material

Dimensions

Net weight:0,6 kgGross weight:0,8 kgHeight:90 mmPackaging dimension:lengthPackaging dimension:widthPackaging dimension:height

Coverage features

Type of cover: Design cover

Cover material: Stainless steel 14301

Colour of cover: silver
Height of cover: 16 mm
Min. flooring height: 9 mm
Surface: ground

Frame material: Stainless steel 14301

Locking: placed

Load class: K 3 (EN 1253-1)

Grating design:

Rim width:

Rim length: