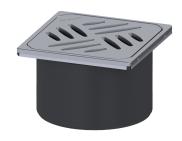

## Upper section Kessel design cover, 304 SST, L 15

## **Description**

Used in combination with a drain body of the KESSEL modular system, the upper section is suitable for indoor point drainage.

Variant

System: 125

General characteristics

Sustainable: through the use of recycled material

Type of cover: Design cover

Cover material: Stainless steel 14301

Colour of cover: silver
Width of cover: 120 mm
Height of cover: 9 mm

Length of cover:120 mmMin. flooring height:9 mmLocking:unlockedLoad class:L 15 (EN 1253-1)

Grating design: Kessel

Slip resistance class: R9 according to DIN 51130; C according to DIN

51097

Max. flooring height:58 mmUpper section material:ABS