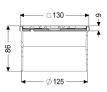

Dimensions

Net weight: 0,5 kgGross weight:  $0.6 \, \text{kg}$ Length: 132 mm Width: 132 mm 90 mm Height: Packaging dimension: length Packaging dimension: width Packaging dimension: height

Coverage features