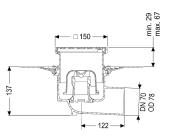

18534-1 (up to and including):

Sealing water height: 50 mm

General characteristics

Standard: EN 1253-1

Nominal size (DN): 70
Outer diameter (OD): 78 mm
Odour trap: included

Dimensions

Net weight: 1,62 kg
Gross weight: 2,38 kg
Diameter: 348 mm

Type of height adjustability: vertically adjustable upper section

Length: 348 mm
Width: 348 mm
Packaging dimension: length
Packaging dimension: width
Packaging dimension: height

Tank/drain body

Number of outlets:

Frame material: ABS
Locking: screwed

Load class: K 3 (EN 1253-1)

Rim width: 150 mm
Rim length: 150 mm
Max. flooring height: 25 mm

Upper section: vertically adjustable

Shape of upper section: square Upper section material: ABS