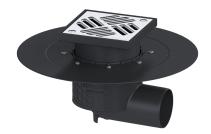

## Description

The Ecoguss floor/roof drain is used for point drainage and is equipped with a glued flange, a removable odour trap, a lip seal and a temporary protective cover. The recyclable composite material Ecoguss fulfils the highest sound protection requirements, is resistant to aggressive media, temperature resistant and has a permanently corrosion-free surface. It can be exposed to flames of 100 up to 400 degrees Celsius for short periods. The glued flange with a flange width of 50 mm is suitable for connecting waterproofing layers in accordance with DIN 18534, for all waterproofing classes. The loose flange is used for clamping polymer and elastomer sealing sheets as well as for cold bitumen seals and is therefore only suitable for use with moisture barriers. The outlet socket is suitable for connection to SML cast iron pipes. Separate equipotential bonding is not necessary.

Material of drain body: Ecoguss resistant

Socket version: lateral

Coverage features

Type of cover: Slotted cover

Cover material: Stainless steel 14301

Colour of cover:silverWidth of cover:138 mmLength of cover:138 mmSurface:Polished SST

Frame material: ABS
Locking: screwed

Load class: K 3 (EN 1253-1)

Rim width: 150 mm
Rim length: 150 mm
Max. flooring height: 25 mm

Upper section: vertically adjustable

Shape of upper section: square Upper section material: ABS