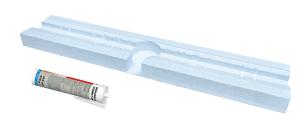

## **Description**

Renovation installation aid for Linearis Compact including installation adhesive. Replaces the screed bed/blinding layer and is suitable for all lengths, as can be individually shortened.