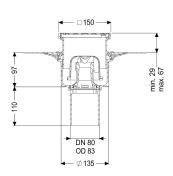

18534-1 (up to and including):

Sealing water height: 50 mm

General characteristics

Standard: EN 1253-1

Nominal size (DN): 80 Outer diameter (OD): 83 mm

Approval: Z-19.53-2414,Z-19.53-2414\_V,Z-19.17-1719,Z-19.17-17

19 V

Odour trap: included

**Dimensions** 

Net weight: 1,72 kg
Gross weight: 2,35 kg
Diameter: 348 mm

Type of height adjustability: vertically adjustable upper section

Length: 348 mm
Width: 348 mm
Packaging dimension: length
Packaging dimension: width
Packaging dimension: height

Frame material: ABS Locking: screwed

Load class: K 3 (EN 1253-1) Rim width: 150 mm

Rim length: 150 mm
Max. flooring height: 25 mm

Upper section: vertically adjustable

Shape of upper section: square Upper section material: ABS