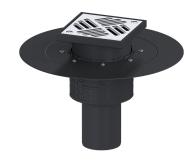

## Ecoguss project drain glu. flange DN 80, vertical, Slotted cover

## Description

The Ecoguss floor/roof drain is used for point drainage and is equipped with a glued flange, a removable odour trap, a lip seal and a temporary protective cover. The recyclable composite material Ecoguss fulfils the highest sound protection requirements, is resistant to aggressive media, temperature resistant and has a permanently corrosion-free surface. It can be exposed to flames of 100 up to 400 degrees Celsius for short periods. The glued flange with a flange width of 50 mm is suitable for connecting waterproofing layers in accordance with DIN 18534, for all waterproofing classes. The loose flange is used for clamping polymer and elastomer sealing sheets as well as for cold bitumen seals and is therefore only suitable for use with moisture barriers. The outlet socket is suitable for connection to SML cast iron pipes. Separate equipotential bonding is not necessary.

Tank/drain body

Number of outlets:

Material of drain body: Ecoguss resistant

Socket version: vertical

Coverage features

Type of cover: Slotted cover

Cover material: Stainless steel 14301

Colour of cover: silver
Width of cover: 138 mm
Length of cover: 138 mm
Surface: Polished SST

Frame material: ABS Locking: screwed

Load class: K 3 (EN 1253-1) Rim width: 150 mm

Rim length: 150 mm
Max. flooring height: 25 mm

Upper section: vertically adjustable

Shape of upper section: square Upper section material: ABS