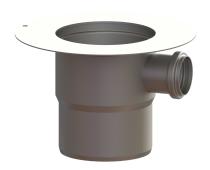

## Extension section System 125, horiz Inlet DN 50, Gl fl.

## **Description**

System 125 extension section with glued flange and side inlet DN 50, with a pushfit socket and seal, for extension between the drain body and upper section.

Variant

System: 125 Seal: Lip seal