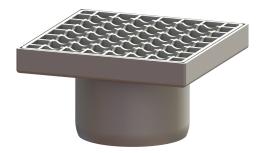

## Ferrofix upper section Sys 125, Slotted grating, 200 x 200 mm

## **Advantages**

- Made of a particularly hygienic and mechanically highly resistant stainless steel
- Multiple combinations with suitable drain bodies

## Description

Used in combination with a drain body of the KESSEL modular system 125, the stainless steel upper section is suitable for indoor point drainage.

| Variant                                   |                                                  |
|-------------------------------------------|--------------------------------------------------|
| System:                                   | 125                                              |
| Note on installation depth:               | For load class M 125, on-site shimming necessary |
| Waterproofing layer on the upper section: | Connection flange                                |
|                                           |                                                  |
| General characteristics                   | 511 40 50 4                                      |
| Standard:                                 | EN 1253-1                                        |
| Dimensions                                |                                                  |
| Net weight:                               | 1,92 kg                                          |
| •                                         |                                                  |
| Gross weight:                             | 2,02 kg                                          |
| Height:                                   | 100 mm                                           |
| Packaging dimension:                      | length                                           |
| Packaging dimension:                      | width                                            |
| Packaging dimension:                      | height                                           |
| Coverage factures                         |                                                  |
| Coverage features                         |                                                  |
| Type of cover:                            | Slotted cover                                    |
| Cover material:                           | Stainless steel 14301                            |
| Height of cover:                          | 28 mm                                            |
| Surface:                                  | pickled                                          |
|                                           |                                                  |