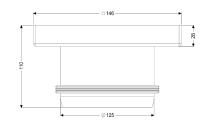

## Description

Used in combination with a drain body of the KESSEL modular system 125, the stainless steel upper section is suitable for indoor point drainage.

| Variant                                   |                                                  |
|-------------------------------------------|--------------------------------------------------|
| System:                                   | 125                                              |
| Note on installation depth:               | For load class M 125, on-site shimming necessary |
| Waterproofing layer on the upper section: | Connection flange                                |
|                                           |                                                  |
| General characteristics                   | 511 40 50 4                                      |
| Standard:                                 | EN 1253-1                                        |
| Dimensions                                |                                                  |
| Net weight:                               | 1,92 kg                                          |
| •                                         |                                                  |
| Gross weight:                             | 2,02 kg                                          |
| Height:                                   | 100 mm                                           |
| Packaging dimension:                      | length                                           |
| Packaging dimension:                      | width                                            |
| Packaging dimension:                      | height                                           |
| Coverage factures                         |                                                  |
| Coverage features                         |                                                  |
| Type of cover:                            | Slotted cover                                    |
| Cover material:                           | Stainless steel 14301                            |
| Height of cover:                          | 28 mm                                            |
| Surface:                                  | pickled                                          |
|                                           |                                                  |

Locking: Load class: Rim width: Rim length: Shape of upper section: Upper section material: Mesh size: unlocked L 15 / M 125 (EN 1253-1) 200 mm 200 mm square Stainless steel 14301 23 x 23 mm