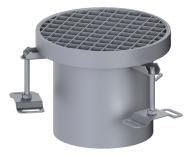

## Upper section Ferrofix w/o gl. flange, round, 250mm, grate,L15

## **Advantages**

- Made of a particularly hygienic and mechanically highly resistant stainless steel
- Multiple combinations with suitable drain bodies

## Description

Used in combination with a drain body of the KESSEL modular system 185, the stainless steel upper section is suitable for indoor point drainage.

| Variant<br>System:                                                                                                                               | 185                                                                                                                 |
|--------------------------------------------------------------------------------------------------------------------------------------------------|---------------------------------------------------------------------------------------------------------------------|
| General characteristics<br>Standard:                                                                                                             | EN 1253-1                                                                                                           |
| Dimensions<br>Width:<br>Height:                                                                                                                  | 250 mm<br>200 mm                                                                                                    |
| Coverage features<br>Type of cover:<br>Cover material:<br>Load class:<br>Grating material:<br>Shape of upper section:<br>Upper section material: | Slotted cover<br>Stainless steel 14301<br>L 15 (EN 1253-1)<br>304 stainless steel<br>round<br>Stainless steel 14301 |
| Cover<br>Grating material:                                                                                                                       | 304 stainless steel                                                                                                 |