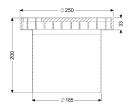

## Description

Used in combination with a drain body of the KESSEL modular system 185, the stainless steel upper section is suitable for indoor point drainage.

| Variant<br>System:                                                                                                                               | 185                                                                                                                 |
|--------------------------------------------------------------------------------------------------------------------------------------------------|---------------------------------------------------------------------------------------------------------------------|
| General characteristics<br>Standard:                                                                                                             | EN 1253-1                                                                                                           |
| Dimensions<br>Width:<br>Height:                                                                                                                  | 250 mm<br>200 mm                                                                                                    |
| Coverage features<br>Type of cover:<br>Cover material:<br>Load class:<br>Grating material:<br>Shape of upper section:<br>Upper section material: | Slotted cover<br>Stainless steel 14301<br>L 15 (EN 1253-1)<br>304 stainless steel<br>round<br>Stainless steel 14301 |
| Cover<br>Grating material:                                                                                                                       | 304 stainless steel                                                                                                 |