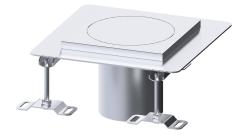

## Description

The cleanout, made of polymer with grating and frame made of stainless steel, serves as an upper section for direct connection on pipes and is equipped with a closed, screwed cover plate.

| Variant<br>System:<br>Waterproofing layer on the upper section:                                                                                    | 125<br>Adhesive flange (suitable for moisture barriers)                                                              |
|----------------------------------------------------------------------------------------------------------------------------------------------------|----------------------------------------------------------------------------------------------------------------------|
| Dimensions<br>Net weight:<br>Gross weight:<br>Length:<br>Width:<br>Height:<br>Packaging dimension:<br>Packaging dimension:<br>Packaging dimension: | 6 kg<br>6,5 kg<br>250 mm<br>250 mm<br>100 mm<br>length<br>width<br>height                                            |
| Coverage features<br>Type of cover:<br>Cover material:<br>Height of cover:<br>Locking:<br>Load class:<br>Tightness:                                | Hygiene upper section<br>Stainless steel 14301<br>15 mm<br>unlocked<br>L 15 (EN 1253-1)<br>gastight and liquid-tight |

Rim width: Rim length: Upper section material: 250 mm 150 mm Stainless steel 14301