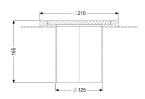

| Variant<br>System:<br>Waterproofing layer on the upper section:                                                                                    | 125<br>Adhesive flange (suitable for moisture barriers)                                                              |
|----------------------------------------------------------------------------------------------------------------------------------------------------|----------------------------------------------------------------------------------------------------------------------|
| Dimensions<br>Net weight:<br>Gross weight:<br>Length:<br>Width:<br>Height:<br>Packaging dimension:<br>Packaging dimension:<br>Packaging dimension: | 6 kg<br>6,5 kg<br>250 mm<br>250 mm<br>100 mm<br>length<br>width<br>height                                            |
| Coverage features<br>Type of cover:<br>Cover material:<br>Height of cover:<br>Locking:<br>Load class:<br>Tightness:                                | Hygiene upper section<br>Stainless steel 14301<br>15 mm<br>unlocked<br>L 15 (EN 1253-1)<br>gastight and liquid-tight |

Rim width: Rim length: Upper section material: 250 mm 150 mm Stainless steel 14301