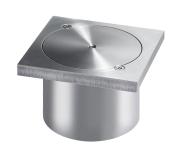

## Cleanout Sys 125, Hyg upper section, screwed

## **Description**

The cleanout, made of polymer with grating and frame made of stainless steel, serves as an upper section for direct connection on pipes and is equipped with a closed, screwed cover plate.

Variant

System: 125

**Dimensions** 

Net weight: 3 kg Gross weight: 3,1 kg 150 mm Length: Width: 150 mm Height: 100 mm Packaging dimension: length Packaging dimension: width Packaging dimension: height

Coverage features

Type of cover: Hygiene upper section Cover material: Stainless steel 14301

Height of cover: 15 mm Locking: screwed

Load class: L 15 (EN 1253-1)

Tightness: gastight and liquid-tight

Rim width: 150 mm Rim length: 150 mm

Upper section material: Stainless steel 14301