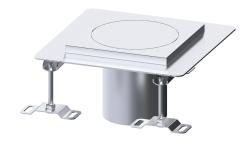

## **Description**

The cleanout, made of polymer with grating and frame made of stainless steel, serves as an upper section for direct connection on pipes and is equipped with a closed, screwed cover plate.

Coverage features

Type of cover: Hygiene upper section Cover material: Stainless steel 14301

Height of cover: 15 mm Locking: screwed

Load class: L 15 (EN 1253-1)

Tightness: gastight and liquid-tight

Rim width: 250 mm
Rim length: 150 mm
Upper section material: Stainless steel 14301