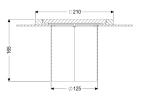

Variant

System: 125

Waterproofing layer on the upper section: Adhesive flange (suitable for moisture barriers)

**Dimensions** 

Net weight: 4 kg Gross weight: 4,3 kg 250 mm Length: Width: 250 mm 100 mm Height: Packaging dimension: length Packaging dimension: width Packaging dimension: height