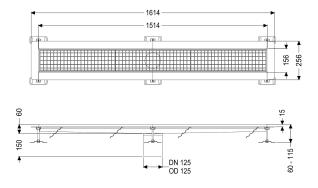

#### Variant

| Waterproofing layer on the upper section:<br>Water exposure class in accordance to DIN<br>18534-1 (up to and including): | Adhesive flange (suitable for moisture barriers)<br>W3-I |
|--------------------------------------------------------------------------------------------------------------------------|----------------------------------------------------------|
| General characteristics                                                                                                  |                                                          |
| Nominal size (DN):                                                                                                       | 125                                                      |
| Outer diameter (OD):                                                                                                     | 125 mm                                                   |
| Glued flange height:                                                                                                     | 15 mm                                                    |
| Dimensions                                                                                                               |                                                          |
| Net weight:                                                                                                              | 9 kg                                                     |
| Gross weight:                                                                                                            | 9 kg                                                     |
| Length:                                                                                                                  | 1514 mm                                                  |
| Width:                                                                                                                   | 156 mm                                                   |
| Height:                                                                                                                  | 60 mm                                                    |
| Packaging dimension:                                                                                                     | length                                                   |
|                                                                                                                          |                                                          |

Packaging dimension: Packaging dimension:

Coverage features Type of cover: Colour of cover: Locking: Load class: Slip resistance class:

Upper section material:

width height

Slotted cover silver placed L 15 (EN 1253-1) R12 according to DIN 51130; C according to DIN 51097 Stainless steel 14301