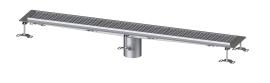

# Box channel Ferrofix glued flange H: 15mm, 156x1514mm

## Description

The Ferrofix box channel made of stainless steel with a material thickness of 2.0 mm (pickled in the immersion bath) is equipped with polished visible ridges, longitudinal and transverse slopes, feet for height adjustment and stainless steel outlet nozzles. The channel profile is suitable for joint sealing and has a circumferential adhesive edge (15 mm deep and 50 mm folded outwards) with welded mitres. The glued flange is suitable for connecting waterproofing layers in accordance with DIN 18534, for all waterproofing classes.