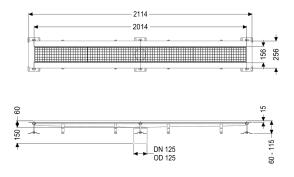

# Box channel Ferrofix glued flange H: 15mm, 156 x 2014 mm

# Description

The Ferrofix box channel made of stainless steel with a material thickness of 2.0 mm (pickled in the immersion bath) is equipped with polished visible ridges, longitudinal and transverse slopes, feet for height adjustment and stainless steel outlet nozzles. The channel profile is suitable for joint sealing and has a circumferential adhesive edge (15 mm deep and 50 mm folded outwards) with welded mitres. The glued flange is suitable for connecting waterproofing layers in accordance with DIN 18534, for all waterproofing classes.

#### Variant

| Waterproofing layer on the upper section:<br>Water exposure class in accordance to DIN<br>18534-1 (up to and including): | Adhesive flange (suitable for moisture barriers)<br>W3-I |
|--------------------------------------------------------------------------------------------------------------------------|----------------------------------------------------------|
| General characteristics                                                                                                  |                                                          |
| Nominal size (DN):                                                                                                       | 125                                                      |
| Outer diameter (OD):                                                                                                     | 125 mm                                                   |
| Glued flange height:                                                                                                     | 15 mm                                                    |
| Dimensions                                                                                                               |                                                          |
| Net weight:                                                                                                              | 12 kg                                                    |
| Gross weight:                                                                                                            | 12 kg                                                    |
| Length:                                                                                                                  | 2014 mm                                                  |
| Width:                                                                                                                   | 156 mm                                                   |
| Height:                                                                                                                  | 60 mm                                                    |
| Packaging dimension:                                                                                                     | length                                                   |