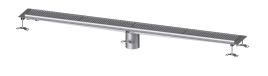

# Box channel Ferrofix glued flange H: 15mm, 156 x 2014 mm

# Description

The Ferrofix box channel made of stainless steel with a material thickness of 2.0 mm (pickled in the immersion bath) is equipped with polished visible ridges, longitudinal and transverse slopes, feet for height adjustment and stainless steel outlet nozzles. The channel profile is suitable for joint sealing and has a circumferential adhesive edge (15 mm deep and 50 mm folded outwards) with welded mitres. The glued flange is suitable for connecting waterproofing layers in accordance with DIN 18534, for all waterproofing classes.