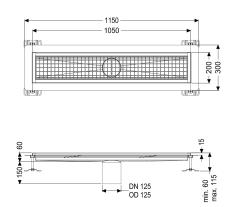

# Box channel Ferrofix glued flange H: 15mm, 200x1050mm

# Description

The Ferrofix box channel made of stainless steel with a material thickness of 2.0 mm (pickled in the immersion bath) is equipped with polished visible ridges, longitudinal and transverse slopes, feet for height adjustment and stainless steel outlet nozzles. The channel profile is suitable for joint sealing and has a circumferential adhesive edge (15 mm deep and 50 mm folded outwards) with welded mitres. The glued flange is suitable for connecting waterproofing layers in accordance with DIN 18534, for all waterproofing classes.

#### Variant

| Waterproofing layer on the upper section:<br>Water exposure class in accordance to DIN<br>18534-1 (up to and including): | Adhesive flange (suitable for moisture barriers)<br>W3-I |
|--------------------------------------------------------------------------------------------------------------------------|----------------------------------------------------------|
| General characteristics<br>Nominal size (DN):<br>Outer diameter (OD):<br>Glued flange height:                            | 125<br>125 mm<br>15 mm                                   |
| Dimensions<br>Length:<br>Width:<br>Height:                                                                               | 1050 mm<br>200 mm<br>60 mm                               |
| Coverage features<br>Type of cover:                                                                                      | Slotted cover                                            |