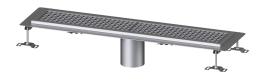

# Box channel Ferrofix glued flange H: 15mm, 200x1050mm

# Description

The Ferrofix box channel made of stainless steel with a material thickness of 2.0 mm (pickled in the immersion bath) is equipped with polished visible ridges, longitudinal and transverse slopes, feet for height adjustment and stainless steel outlet nozzles. The channel profile is suitable for joint sealing and has a circumferential adhesive edge (15 mm deep and 50 mm folded outwards) with welded mitres. The glued flange is suitable for connecting waterproofing layers in accordance with DIN 18534, for all waterproofing classes.

#### Variant

| Waterproofing layer on the upper section:<br>Water exposure class in accordance to DIN<br>18534-1 (up to and including): | Adhesive flange (suitable for moisture barriers)<br>W3-I |
|--------------------------------------------------------------------------------------------------------------------------|----------------------------------------------------------|
| General characteristics<br>Nominal size (DN):<br>Outer diameter (OD):<br>Glued flange height:                            | 125<br>125 mm<br>15 mm                                   |
| Dimensions<br>Length:<br>Width:<br>Height:                                                                               | 1050 mm<br>200 mm<br>60 mm                               |
| Coverage features<br>Type of cover:                                                                                      | Slotted cover                                            |