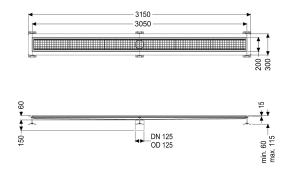

#### Variant

| Waterproofing layer on the upper section:<br>Water exposure class in accordance to DIN<br>18534-1 (up to and including): | Adhesive flange (suitable for moisture barriers)<br>W3-I |
|--------------------------------------------------------------------------------------------------------------------------|----------------------------------------------------------|
| General characteristics<br>Nominal size (DN):<br>Outer diameter (OD):<br>Olyand flamma hajahta                           | 125<br>125 mm                                            |
| Glued flange height:<br>Dimensions                                                                                       | 15 mm<br>34 kg                                           |
| Net weight:<br>Gross weight:                                                                                             | 34 kg                                                    |
| Length:<br>Width:                                                                                                        | 3050 mm<br>200 mm                                        |
| Height:                                                                                                                  | 60 mm                                                    |