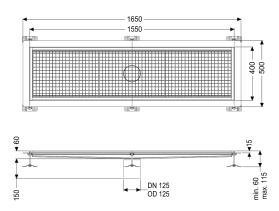

Nominal size (DN): 125 Outer diameter (OD): 125 mm Glued flange height: 15 mm

**Dimensions** 

1550 mm Length: Width: 400 mm Height: 60 mm

Coverage features

Slotted cover Type of cover:

Colour of cover: silver Locking: placed

Load class: L 15 (EN 1253-1)

Slip resistance class: R12 according to DIN 51130; C according to DIN

51097

Upper section material: Stainless steel 14301