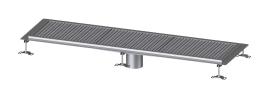

## **Description**

The Ferrofix box channel made of stainless steel with a material thickness of 2.0 mm (pickled in the immersion bath) is equipped with polished visible ridges, longitudinal and transverse slopes, feet for height adjustment and stainless steel outlet nozzles. The channel profile is suitable for joint sealing and has a circumferential adhesive edge (15 mm deep and 50 mm folded outwards) with welded mitres. The glued flange is suitable for connecting waterproofing layers in accordance with DIN 18534, for all waterproofing classes.

Nominal size (DN): 125 Outer diameter (OD): 125 mm Glued flange height: 15 mm

**Dimensions** 

1550 mm Length: Width: 400 mm Height: 60 mm

Coverage features

Slotted cover Type of cover:

Colour of cover: silver Locking: placed