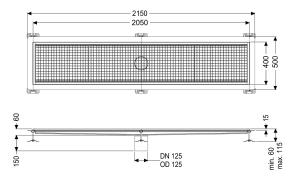

# Box channel Ferrofix glued flange H: 15mm, 400x2050mm

# Description

The Ferrofix box channel made of stainless steel with a material thickness of 2.0 mm (pickled in the immersion bath) is equipped with polished visible ridges, longitudinal and transverse slopes, feet for height adjustment and stainless steel outlet nozzles. The channel profile is suitable for joint sealing and has a circumferential adhesive edge (15 mm deep and 50 mm folded outwards) with welded mitres. The glued flange is suitable for connecting waterproofing layers in accordance with DIN 18534, for all waterproofing classes.

#### Variant

Waterproofing layer on the upper section: Adhesive flange (suitable for moisture barriers) Water exposure class in accordance to DIN W3-I 18534-1 (up to and including): General characteristics Nominal size (DN): 125 Outer diameter (OD): 125 mm Glued flange height: 15 mm Dimensions 2050 mm Length: Width: 400 mm Height: 60 mm **Coverage features** Type of cover: Slotted cover