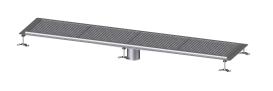

# Box channel Ferrofix glued flange H: 15mm, 400x2050mm

# Description

The Ferrofix box channel made of stainless steel with a material thickness of 2.0 mm (pickled in the immersion bath) is equipped with polished visible ridges, longitudinal and transverse slopes, feet for height adjustment and stainless steel outlet nozzles. The channel profile is suitable for joint sealing and has a circumferential adhesive edge (15 mm deep and 50 mm folded outwards) with welded mitres. The glued flange is suitable for connecting waterproofing layers in accordance with DIN 18534, for all waterproofing classes.

#### Variant

Waterproofing layer on the upper section: Adhesive flange (suitable for moisture barriers) Water exposure class in accordance to DIN W3-I 18534-1 (up to and including): General characteristics Nominal size (DN): 125 Outer diameter (OD): 125 mm Glued flange height: 15 mm Dimensions 2050 mm Length: Width: 400 mm Height: 60 mm **Coverage features** Type of cover: Slotted cover