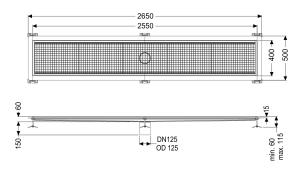

#### Variant

Waterproofing layer on the upper section:

Water exposure class in accordance to DIN

18534-1 (up to and including):

Adhesive flange (suitable for moisture barriers)

W3-I

General characteristics

Nominal size (DN): 125 Outer diameter (OD): 125 mm Glued flange height: 15 mm

**Dimensions** 

Length: 2550 mm Width: 400 mm Height: 60 mm

Coverage features

Type of cover: Slotted cover

Colour of cover: silver Locking: placed

Load class: L 15 (EN 1253-1)

Slip resistance class: R12 according to DIN 51130; C according to DIN