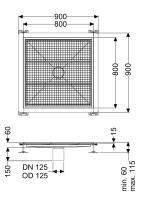

| Connection flange |
|-------------------|
|                   |
|                   |
| 125               |
| 125 mm            |
| 15 mm             |
|                   |
|                   |
| 30 kg             |
| 30 kg             |
| 800 mm            |
| 800 mm            |
| 60 mm             |
| length            |
| width             |
| height            |
|                   |