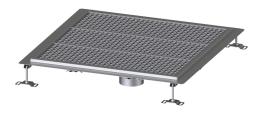

## Floor Tray Ferrofix glued flange H: 15mm, 800x800mm

## **Advantages**

- Made of particularly a hygienic and mechanically highly resistant stainless steel
- Variably combinable with suitable drain bodies

## **Description**

The Ferrofix floor tray made of stainless steel with a material thickness of 2.0 mm (pickled in the immersion bath) is equipped with polished visible ridges, longitudinal and transverse slopes, feet for height adjustment and stainless steel outlet nozzles. The channel profile is suitable for joint sealing and has a circumferential adhesive edge (15 mm deep and 50 mm folded outwards) with welded mitres. The glued flange is suitable for connecting waterproofing layers in accordance with DIN 18534, for all waterproofing classes.

Coverage features Type of cover: Colour of cover: Locking: Load class: Upper section material:

Slotted cover silver placed L 15 (EN 1253-1) Stainless steel 14301