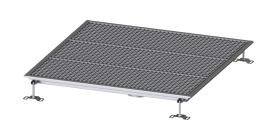

## Floor Tray Ferrofix without glued flange, 1000x1000mm

## **Description**

The Floor tray Ferrofix made of stainless steel with a material thickness of 2.0 mm (pickled in the immersion bath) is equipped with polished visible ridges, longitudinal and transverse slopes, feet for height adjustment and stainless steel outlet nozzles.

Coverage features

Type of cover: Slotted cover

Colour of cover: silver

Locking: placed

Load class: L 15 (EN 1253-1)

Slip resistance class: R12 according to DIN 51130; C according to DIN

51097

Upper section material: Stainless steel 14301