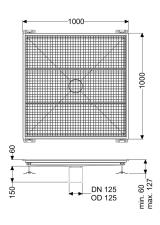

Variant

Waterproofing layer on the upper section: Connection flange

General characteristics

Nominal size (DN): 125 Outer diameter (OD): 125 mm

**Dimensions** 

Net weight: 45 kg Gross weight: 45 kg Length: 1000 mm Width: 1000 mm Height: 60 mm Packaging dimension: length Packaging dimension: width height Packaging dimension: