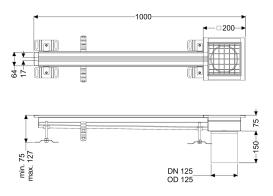

Variant

Waterproofing layer on the upper section: Connection flange

Position of sink trap: outside

General characteristics

Material: Stainless steel 14301

Nominal size (DN): 125 Outer diameter (OD): 125 mm

**Dimensions** 

Length: 1000 mm Width: 17 mm Height: 75 mm

Coverage features

Type of cover: Slotted cover

Colour of cover:silverWidth of cover:200 mmLength of cover:200 mmLocking:placed

| Load class:            | L 15 (EN 1253-1)                               |
|------------------------|------------------------------------------------|
| Slip resistance class: | R12 according to DIN 51130; C according to DIN |
|                        | 51097                                          |
| Slot width:            | 17 mm                                          |