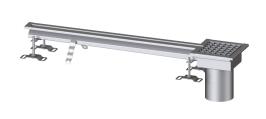

## **Description**

The Slotted Channel Ferrofix made of stainless steel with a material thickness of 2.0 mm (pickled in the immersion bath) is equipped with polished visible ridges, longitudinal and transverse slopes, feet for height adjustment and stainless steel outlet nozzles.

**Dimensions** 

Length: 1000 mm Width: 17 mm Height: 75 mm

Coverage features

Type of cover: Slotted cover

Colour of cover:silverWidth of cover:200 mmLength of cover:200 mmLocking:placed

| Load class:            | L 15 (EN 1253-1)                               |
|------------------------|------------------------------------------------|
| Slip resistance class: | R12 according to DIN 51130; C according to DIN |
|                        | 51097                                          |
| Slot width:            | 17 mm                                          |