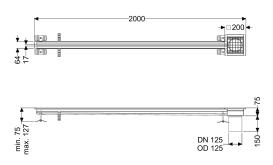

Variant

Waterproofing layer on the upper section: Connection flange

Position of sink trap: outside

General characteristics

Material: Stainless steel 14301

Nominal size (DN): 125 Outer diameter (OD): 125 mm

**Dimensions** 

Length: 2000 mm Width: 17 mm Height: 75 mm

Coverage features

Type of cover: Slotted cover

Colour of cover:silverWidth of cover:200 mmLength of cover:200 mmLocking:placed

| Load class:            | L 15 (EN 1253-1)                               |
|------------------------|------------------------------------------------|
| Slip resistance class: | R12 according to DIN 51130; C according to DIN |
|                        | 51097                                          |
| Slot width:            | 17 mm                                          |