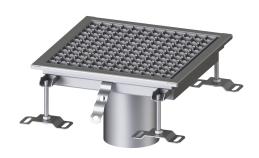

## Floor Tray Ferrofix without glued flange, 350x350mm

## **Description**

The Floor tray Ferrofix made of stainless steel with a material thickness of 2.0 mm (pickled in the immersion bath) is equipped with polished visible ridges, longitudinal and transverse slopes, feet for height adjustment and stainless steel outlet nozzles.

Type of cover: Slotted cover

Colour of cover: silver Locking: placed

Load class: L 15 (EN 1253-1)

Slip resistance class: R12 according to DIN 51130; C according to DIN

51097

Upper section material: Stainless steel 14301