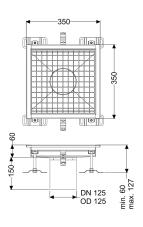

Variant

Waterproofing layer on the upper section: Connection flange

General characteristics

Nominal size (DN): 125 Outer diameter (OD): 125 mm

**Dimensions** 

Length: 350 mm Width: 350 mm Height: 60 mm

Coverage features

Type of cover: Slotted cover

Colour of cover: silver Locking: placed

Load class: L 15 (EN 1253-1)

Slip resistance class: R12 according to DIN 51130; C according to DIN

51097

Upper section material: Stainless steel 14301