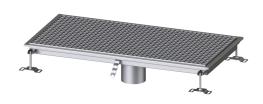

## Floor Tray Ferrofix without glued flange, 500x1000mm

## **Description**

The Floor tray Ferrofix made of stainless steel with a material thickness of 2.0 mm (pickled in the immersion bath) is equipped with polished visible ridges, longitudinal and transverse slopes, feet for height adjustment and stainless steel outlet nozzles.

Type of cover: Slotted cover

Colour of cover: silver Locking: placed

Load class: L 15 (EN 1253-1)

Slip resistance class: R12 according to DIN 51130; C according to DIN

51097

Upper section material: Stainless steel 14301