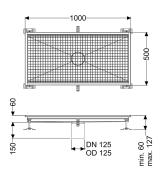

Variant

Waterproofing layer on the upper section: Connection flange

General characteristics

Nominal size (DN): 125 Outer diameter (OD): 125 mm

**Dimensions** 

Length: 1000 mm Width: 500 mm Height: 60 mm

Coverage features