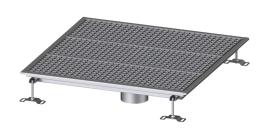

## Floor Tray Ferrofix without glued flange, 800x800mm

## **Description**

The Floor tray Ferrofix made of stainless steel with a material thickness of 2.0 mm (pickled in the immersion bath) is equipped with polished visible ridges, longitudinal and transverse slopes, feet for height adjustment and stainless steel outlet nozzles.

Coverage features

Type of cover: Slotted cover

Colour of cover: silver Locking: placed

Load class: L 15 (EN 1253-1)

Slip resistance class:

Upper section material:

51097 Stainless steel 14301

R12 according to DIN 51130; C according to DIN