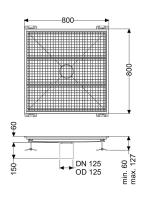

Variant

Waterproofing layer on the upper section: Connection flange

General characteristics

Nominal size (DN): 125 Outer diameter (OD): 125 mm

Dimensions

Net weight:29 kgGross weight:29 kgLength:800 mmWidth:800 mmHeight:60 mm