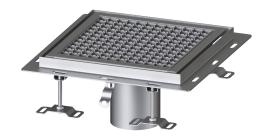

## Description

The Ferrofix floor tray made of stainless steel with a material thickness of 2.0 mm (pickled in the immersion bath) is equipped with polished visible ridges, longitudinal and transverse slopes, feet for height adjustment and stainless steel outlet nozzles. The channel profile is suitable for installation situations with high thermal loads. The tile connection angle profile protects against tile breakage at the edge.

Type of cover: Slotted cover

Colour of cover: silver Locking: placed

Load class: L 15 (EN 1253-1)

Slip resistance class:

Upper section material:

51097 Stainless steel 14301

R12 according to DIN 51130; C according to DIN