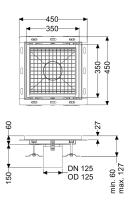

Variant

Waterproofing layer on the upper section: Tile connection angle

General characteristics

Nominal size (DN): 125 Outer diameter (OD): 125 mm

Dimensions

Length:350 mmWidth:350 mmHeight:60 mm

Coverage features

Type of cover: Slotted cover

Colour of cover: silver Locking: placed

Load class: L 15 (EN 1253-1)

Slip resistance class:

Upper section material:

51097 Stainless steel 14301

R12 according to DIN 51130; C according to DIN