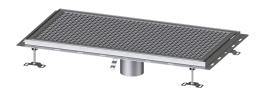

### Description

The Ferrofix floor tray made of stainless steel with a material thickness of 2.0 mm (pickled in the immersion bath) is equipped with polished visible ridges, longitudinal and transverse slopes, feet for height adjustment and stainless steel outlet nozzles. The channel profile is suitable for installation situations with high thermal loads. The tile connection angle profile protects against tile breakage at the edge.

### Variant Waterproofing layer on the upper section:

General characteristics Nominal size (DN): Outer diameter (OD):

Dimensions Length: Width: Height:

Coverage features Type of cover: Colour of cover: Locking: Load class: Tile connection angle 125 125 mm

1000 mm 500 mm 60 mm

Slotted cover silver placed L 15 (EN 1253-1)

Slip resistance class:

Upper section material:

R12 according to DIN 51130; C according to DIN 51097 Stainless steel 14301