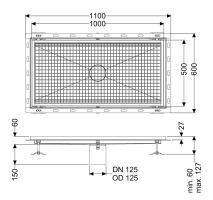

### Variant Waterproofing layer on the upper section:

General characteristics Nominal size (DN): Outer diameter (OD):

Dimensions Length: Width: Height:

Coverage features Type of cover: Colour of cover: Locking: Load class: Tile connection angle 125 125 mm

1000 mm 500 mm 60 mm

Slotted cover silver placed L 15 (EN 1253-1)

Slip resistance class:

Upper section material:

R12 according to DIN 51130; C according to DIN 51097 Stainless steel 14301