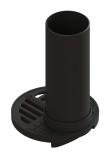

## Upper section, gutter drain Protective pipe DN 100, slotted cover

## **Description**

Used in combination with a drain body of the KESSEL modular system, the upper section is suitable for use as a gutter drain. The upper section consists of a rain inlet cover and a protective pipe.

General characteristics

Colour: black
Material: Polymer
Nominal size (DN): 100

Dimensions

0,67 kg Net weight: Gross weight: 0,74 kgDiameter: 218 mm Length: 218 mm Width: 218 mm Packaging dimension: length Packaging dimension: width Packaging dimension: height

Coverage features

Type of cover: Slotted cover Cover material: Polymer Colour of cover: black