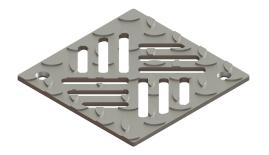

## Slotted cover solid , 138x138mm, stainless steel, L 15

## Description

Slip-resistant slotted cover made of stainless steel

| Dimensions           |           |
|----------------------|-----------|
| Net weight:          | 0,93 kg   |
| Gross weight:        | 0,94 kg   |
| Packaging dimension: | length    |
| Packaging dimension: | width     |
| Packaging dimension: | height    |
| Coverage features    |           |
| Type of cover:       | Slotted o |

Cover material: Width of cover: Length of cover: Locking: Load class: Grating colour:

Cover Grating colour: ٦ t d cover

Stainless steel 14301 138 mm 138 mm lockable L 15 (EN 1253-1) silver

silver